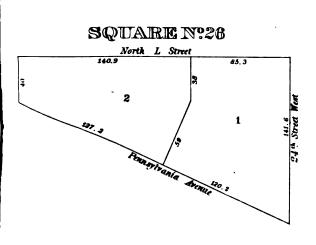

|   |   |   |   | , |   |
|   | • |   |   |   |   |   |   |
|   |   |   |   |   |   |   |   |
|   |   | • | • |   |   |   |   |
|   |   |   |   | • |   |   |   |
|   |   |   |   |   |   |   |   |
|   |   |   |   |   |   |   |   |
|   |   |   |   |   |   |   |   |
|   |   |   | 1 |   |   |   |   |
|   |   |   |   | • |   |   |   |
|   |   |   |   |   |   |   |   |
|   |   |   | • |   |   |   |   |
|   |   |   |   |   |   |   |   |
|   |   |   |   |   |   |   |   |
|   |   |   |   |   |   |   |   |
|   |   |   |   |   |   |   |   |
|   |   |   |   |   |   |   |   |
|   |   |   | - |   |   |   | • |
|   |   |   |   |   |   |   |   |
|   |   |   |   | • |   |   |   |
|   |   |   |   |   |   |   |   |

# 8 9 10 9 11 9 12 12 9 14 3 2 1 14 3 2 1 15 12 9 16 3 30 North H Street



### SQUARE Nº24













# SQUARE Nº29







# SQUARE N.31







### SQUARE N:33



### SQUARE Nº37

8











# SQUARE Nº39 SQUARE Nº38 5 93.2 24 th Street West 24 th Street West 3 Pennsylvania SQUARE Nº40 SQUARE Nº41 7 10 109.6 ¥ 7 7 Street West Stir Street 25 Street North H Street SQUARE Nº42 SQUAREN:43 10 11 12 13 8 North F Street 7 1.1 3 SQUARE Nº44 mide 11.11 Street Dy ce Street 10 6 15 13 West 50 th 5 16 122.24 122.25 122.25 123.25 124 134 134 134 134 , 5 fed 2 1 North G Street

North E Street

|   |     | · |   |   |
|---|-----|---|---|---|
|   | · . |   |   |   |
|   |     |   | • |   |
| • |     |   |   | • |
|   |     |   |   |   |
| - |     |   |   |   |
|   |     | · |   |   |
| , |     |   |   | ` |





### SQUARKN:49



### SQUARE Nº51



### SQUAREN:50





|   | • |   |   |   |
|